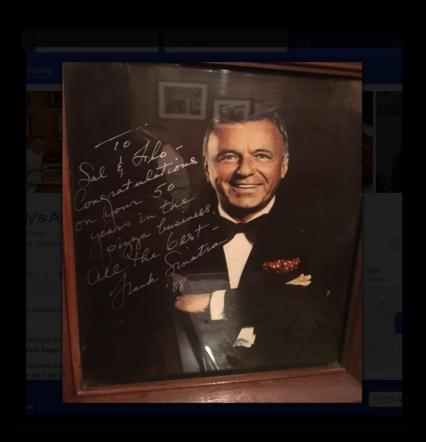

# Every Sally's Apizza Has Unique Hand Signed Music Memorabilia

#### Notable Sally's Fans Span Multiple Decades

**Partial Listing** 

Frank Sinatra **Dave Portnoy** John F. Kennedy Paul Newman Dan Marino Martha Stewart Gordon Ramsay **Gwyneth Paltrow** Conan O'Brien