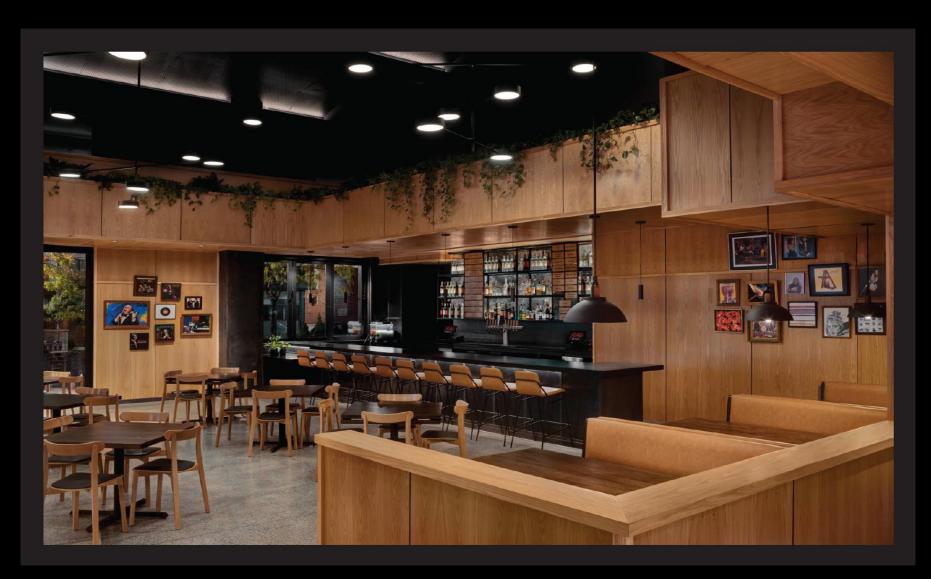

#### Sally's Interiors Are A Game Changer Reimagining What A Pizza Restaurant Can Be

# Sally's Apizza Locations Feature A Full Craft Cocktail Bar

# Every Sally's Apizza Has Unique Hand Signed Music Memorabilia