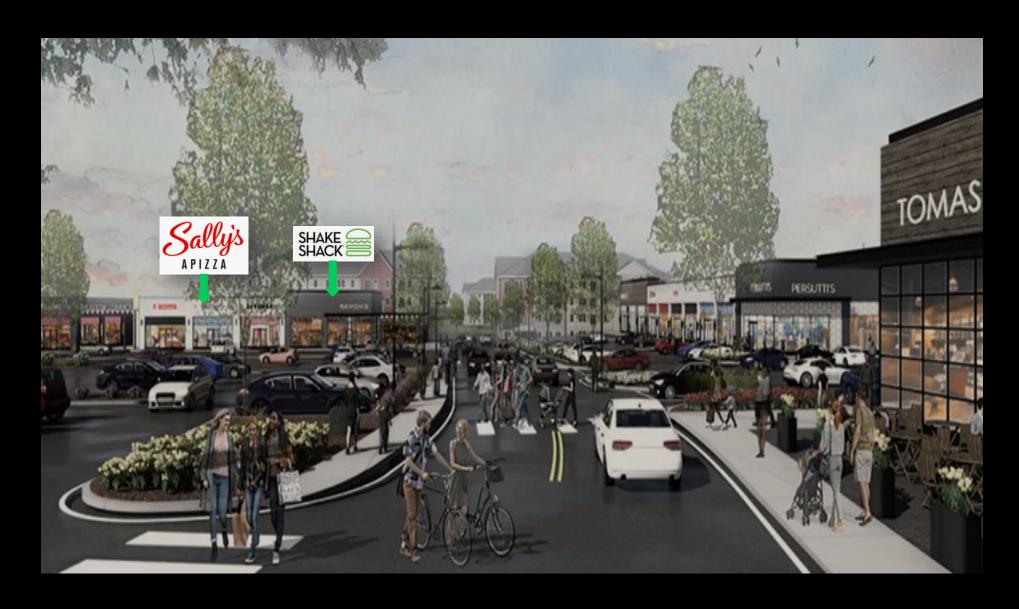

s Woburn, MA Opened 2023



THE BOSTON GLOBE

#### The toughest seat in town? It's at a Woburn pizzeria.



Mozzarella and tomato sauce pizza at the newly opened Sally's Apizza in Woburn. LANI

By Kara Baskin, The Boston Globe updated on January 4, 2024



The toughest table in town these days? No, it's not at a swanky downtown restaurant — it's at Sally's Apizza. The celebrated, 85-year-old New Haven pizzeria opened its first Massachusetts location in Woburn in December, with lines out the door and around the block. I know; I saw them every time I scooted into HomeGoods next door to do my holiday shopping.



### Sally's Wethersfield, CT Opening 2024



### Sally's at Jordan's, Farmington, CT Opening 2024



### Sally's Norwalk, CT Opening 2024



#### Sally's Newington, CT Opening 2025



### Sally's Boston Seaport, MA Opening 2025



### Sally's Boston Seaport, MA Opening 2025



### Target Northeast Development Markets

#### **Partial Listing**



Dorchester, MA Concord, MA Burlington, MA Providence, RI Ledyard, CT Manchester, CT Melville, NY Garden City, NY



#### Target Florida Development Markets

#### **Partial Listing**



Miami **Coral Gables** Aventura Fort Lauderdale **Boca Raton Delray Beach** West Palm Beach Palm Beach Gardens



### Sally's Created Systems With The Moseley Group To Grow While Maintaining Quality

#### THE MOSELEY GROUP

CONTACT

COMMUNICATIONS INNOVATION DETAILED DEVELOPMENT ROBOTICS SOPS TECHNOLOGY TICKET TIMES FOOD PHOTOGRAPHY AUTOMATION FUTURE THINKERS PACKAGING CONCEPT DEVELOPMENT EQUIPMENT MENU CULINARY R&D FINANCIAL GROWTH BUSINESS DIA