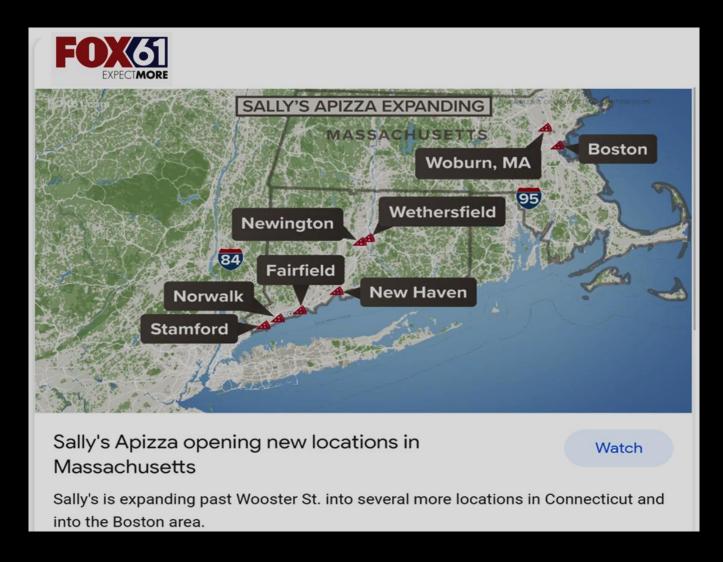

# Sally's First New Location Launched in Stamford, CT

New Haven favorite Sally's Apizza bursts onto Stamford's food scene 'like something out of a movie'

stamford advocate

# Sally's Apizza is Now Growing Rapidly Developing Multiple Locations

### Sally's Woburn, MA Opened 2023

THE BOSTON GLOBE

### Sally's Wethersfield, CT Opening 2024

### Sally's at Jordan's, Farmington, CT Opening 2024

### Sally's Norwalk, CT Opening 2024

#### Sally's Newington, CT Opening 2025

### Sally's Boston Seaport, MA Opening 2025