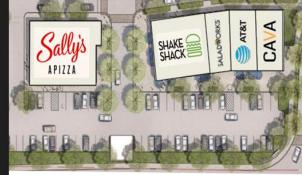

Feature A Full Craft Cocktail Bar



# Every Sally's Apizza Has Unique Hand Signed Music Memorabilia



## The Sally's Proprietary Ovens Create Authentic New Haven Pizza



### Sally's Woburn, MA Opened 2023



THE BOSTON GLOBE

#### The toughest seat in town? It's at a Woburn pizzeria.



Mozzarella and tomato sauce pizza at the newly opened Sally's Apizza in Woburn. LANI

By Kara Baskin, The Boston Globe updated on January 4, 2024



The toughest table in town these days? No, it's not at a swanky downtown restaurant — it's at Sally's Apizza. The celebrated, 85-year-old New Haven pizzeria opened its first Massachusetts location in Woburn in December, with lines out the door and around the block. I know; I saw them every time I scooted into HomeGoods next door to do my holiday shopping.



### Sally's Wethersfield, CT Opening 2024



### Sally's at Jordan's, Farmington, CT Opening 2024



### Sally's Norwalk, CT Opening 2024



#### Sally's Newington, CT Opening 2025



### Sally's Boston Seaport, MA Opening 2025



### Sally's Boston Seaport, MA Opening 2025



### Target Northeast Development Markets

#### **Partial Listing**



Dorchester, MA Concord, MA Burlington, MA Providence, RI Ledyard, CT Manchester, CT Melville, NY Garden City, NY



#### Target Florida Development Markets

#### **Partial Listing**



Miami **Coral Gables** Aventura Fort Lauderdale **Boca Raton Delray Beach** West Palm Beach Palm Beach Gardens



### Sally's Created Systems With The Moseley Group To Grow While Maintaining Quality

#### THE MOSELEY GROUP

CONTACT

COMMUNICATIONS INNOVATION DETAIL