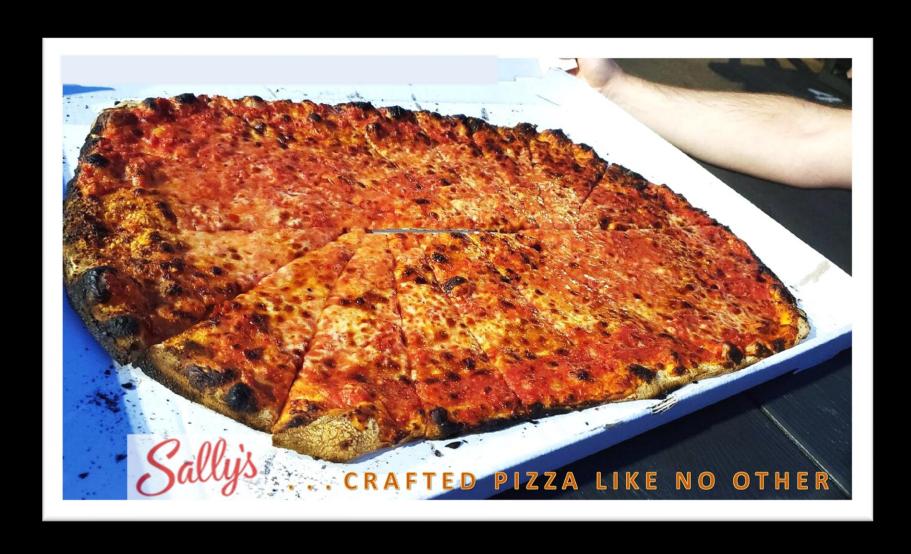

# The Pizza that Fans Stand in Line for We Are The New Haven Original Since 1938

#### What Makes Sally's Pizza Uniquely Craveable?

Our Proprietary Recipes, Ingredients and Techniques Work in Concert with our Custom Oven

3,000 Degree Flame Melds Ingredients

**Cheese Blend is Hand Shredded** 

**Sauce** Recipe Bursts with Flavor

**Crust** is Both Crispy and Chewy