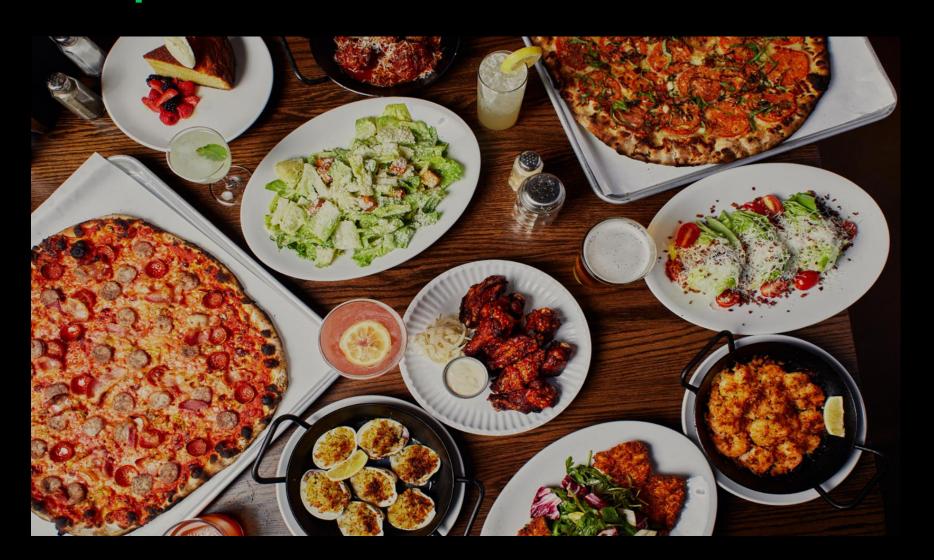

#### What Makes Sally's Pizza Uniquely Craveable?

Our Proprietary Recipes, Ingredients and Techniques Work in Concert with our Custom Oven

3,000 Degree Flame Melds Ingredients

**Cheese Blend is Hand Shredded** 

**Sauce** Recipe Bursts with Flavor

**Crust** is Both Crispy and Chewy