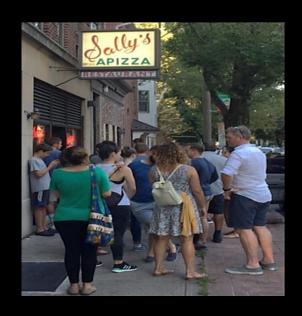

# Sally's First New Location Launched in Stamford, CT

New Haven favorite Sally's Apizza bursts onto Stamford's food scene 'like something out of a movie'

stamford advocate