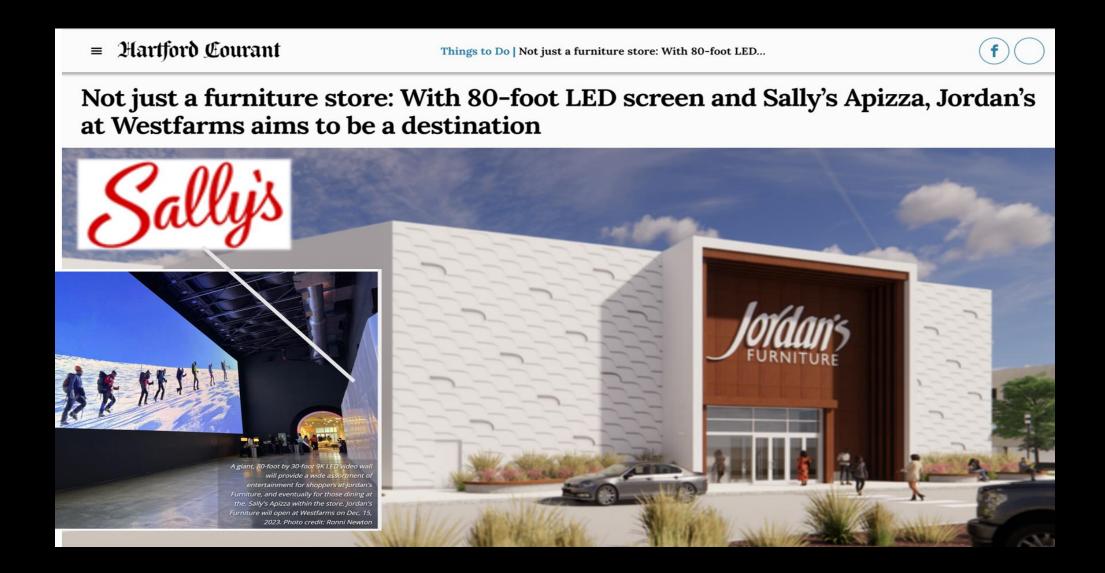

## The Sally's Proprietary Ovens Create Authentic New Haven Pizza



### Sally's Woburn, MA Opened 2023



THE BOSTON GLOBE

#### The toughest seat in town? It's at a Woburn pizzeria.



Mozzarella and tomato sauce pizza at the newly opened Sally's Apizza in Woburn. LANI

By Kara Baskin, The Boston Globe updated on January 4, 2024



The toughest table in town these days? No, it's not at a swanky downtown restaurant — it's at Sally's Apizza. The celebrated, 85-year-old New Haven pizzeria opened its first Massachusetts location in Woburn in December, with lines out the door and around the block. I know; I saw them every time I scooted into HomeGoods next door to do my holiday shopping.



### Sally's Wethersfield, CT Opening 2024



### Sally's at Jordan's, Farmington, CT Opening 2024



### Sally's Norwalk, CT Opening 2024



#### Sally's Newington, CT Opening 2025



### Sally's Boston Seaport, MA Opening 2025



### Sally's Boston Seaport, MA Opening 2025



### Target Northeast Development Markets

#### **Partial Listing**



Dorchester, MA Concord, MA Burlington, MA Providence, RI Ledyard, CT Manchester, CT Melville, NY Garden City, NY



#### Target Florida Development Markets

#### **Partial Listing**



Miami **Coral Gables** Aventura Fort Lauderdale **Boca Raton Delray Beach** West Palm Beach Palm Beach Gardens



### Sally's Created Systems With The Moseley Group To Grow While Maintaining Quality

#### THE MOSELEY GROUP

CONTACT

COMMUNICATIONS INNOVATION DETAILED DEVELOPMENT ROBOTICS SOPS TECHNOLOGY TICKET TIMES FOOD PHOTOGRAPHY AUTOMATION FUTURE THINKERS PACK