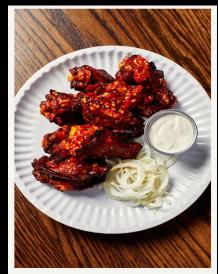

#### What Makes Sally's Pizza Uniquely Craveable?

Our Proprietary Recipes, Ingredients and Techniques Work in Concert with our Custom Oven

3,000 Degree Flame Melds Ingredients

**Cheese Blend is Hand Shredded** 

**Sauce** Recipe Bursts with Flavor

**Crust** is Both Crispy and Chewy