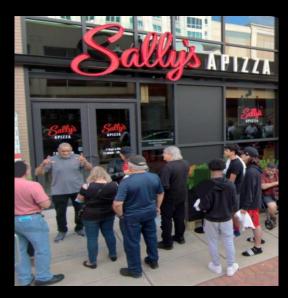

### Sally's Woburn, MA Opened 2023

THE BOSTON GLOBE

#### The toughest seat in town? It's at a Woburn pizzeria.

Mozzarella and tomato sauce pizza at the newly opened Sally's Apizza in Woburn. LANI

By Kara Baskin, The Boston Globe updated on January 4, 2024

The toughest table in town these days? No, it's not at a swanky downtown restaurant — it's at Sally's Apizza. The celebrated, 85-year-old New Haven pizzeria opened its first Massachusetts location in Woburn in December, with lines out the door and around the block. I know; I saw them every time I scooted into HomeGoods next door to do my holiday shopping.