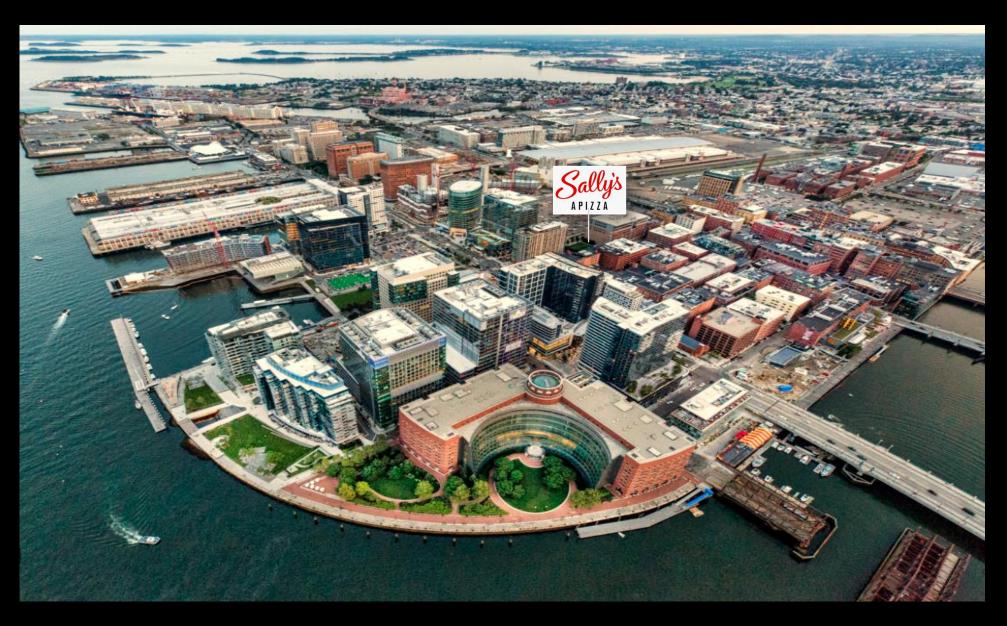

### The toughest seat in town? It's at a Woburn pizzeria.



Mozzarella and tomato sauce pizza at the newly opened Sally's Apizza in Woburn. LANI

By Kara Baskin, The Boston Globe updated on January 4, 2024



The toughest table in town these days? No, it's not at a swanky downtown restaurant — it's at Sally's Apizza. The celebrated, 85-year-old New Haven pizzeria opened its first Massachusetts location in Woburn in December, with lines out the door and around the block. I know; I saw them every time I scooted into HomeGoods next door to do my holiday shopping.



### Sally's Wethersfield, CT Opening 2024



### Sally's at Jordan's, Farmington, CT Opening 2024



### Sally's Norwalk, CT Opening 2024



#### Sally's Newington, CT Opening 2025



### Sally's Boston Seaport, MA Opening 2025



### Sally's Boston Seaport, MA Opening 2025



### Target Northeast Development Markets

#### **Partial Listing**



Dorchester, MA Concord, MA Burlington, MA Providence, RI Ledyard, CT Manchester, CT Melville, NY Garden City, NY



#### Target Florida Development Markets

#### **Partial Listing**



Miami **Coral Gables** Aventura Fort Lauderdale **Boca Raton Delray Beach** West Palm Beach Palm Beach Gardens



### Sally's Created Systems With The Moseley Group To Grow While Maintaining Quality

#### THE MOSELEY GROUP

CONTACT

COMMUNICATIONS INNOVATION DETAILED DEVELOPMENT ROBOTICS SOPS TECHNOLOGY TICKET TIMES FOOD PHOTOGRAPHY AUTOMATION FUTURE THINKERS PACKAGING CONCEPT DEVELOPMENT EQUIPMENT MENU CULINARY R&D FINANCIAL GROWTH BUSINESS DIAGNOSTIC STRATEGY POSITIONING TECH STACK GHOST K