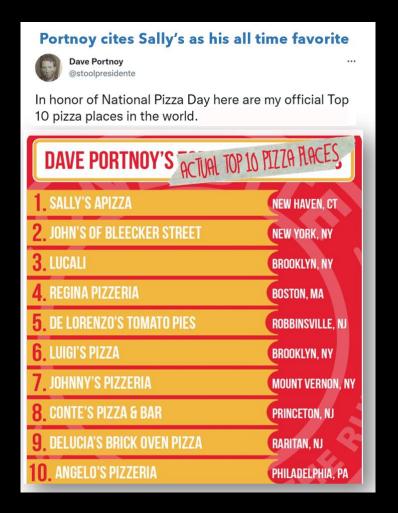

#### Notable Sally's Fans Span Multiple Decades

**Partial Listing** 

Frank Sinatra **Dave Portnoy** John F. Kennedy Paul Newman Dan Marino Martha Stewart Gordon Ramsay **Gwyneth Paltrow** Conan O'Brien