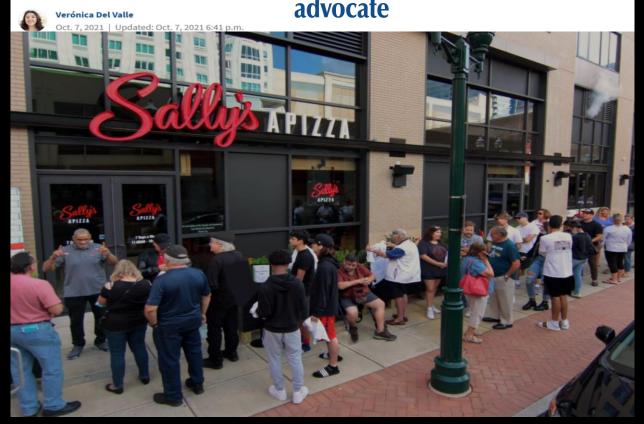

# Sally's First New Location Launched in Stamford, CT

New Haven favorite Sally's Apizza bursts onto Stamford's food scene 'like something out of a movie'

stamford advocate