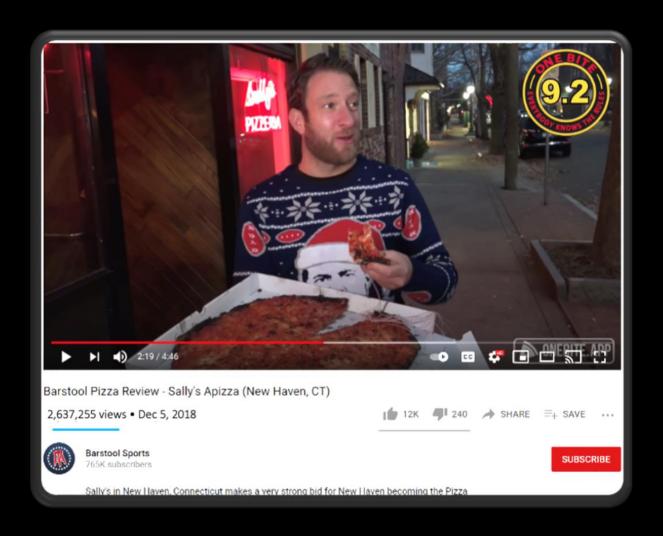

#### Notable Sally's Fans Span Multiple Decades

**Partial Listing** 

Frank Sinatra **Dave Portnoy** John F. Kennedy Paul Newman Dan Marino Martha Stewart Gordon Ramsay **Gwyneth Paltrow** Conan O'Brien