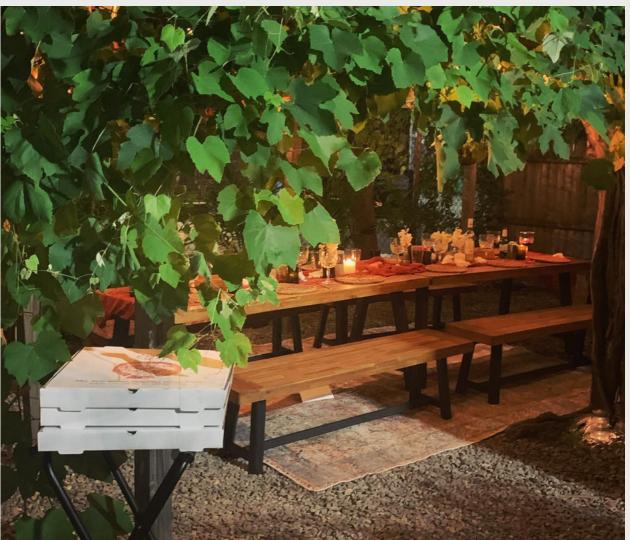

## AN EXTENSION OF OUR FAMILY KITCHEN

Join us for a private dining experience in our backyard terrace under the same grapevines where Sal and Flo broke bread with the Sally's family at the end of a long night.

## THE DINING EXPERIENCE

- 2-hour experience.
- Flexible four-course menu including pizza, salad, dessert, house wines, beer, and non-alcoholic beverages.
- All-inclusive pricing.