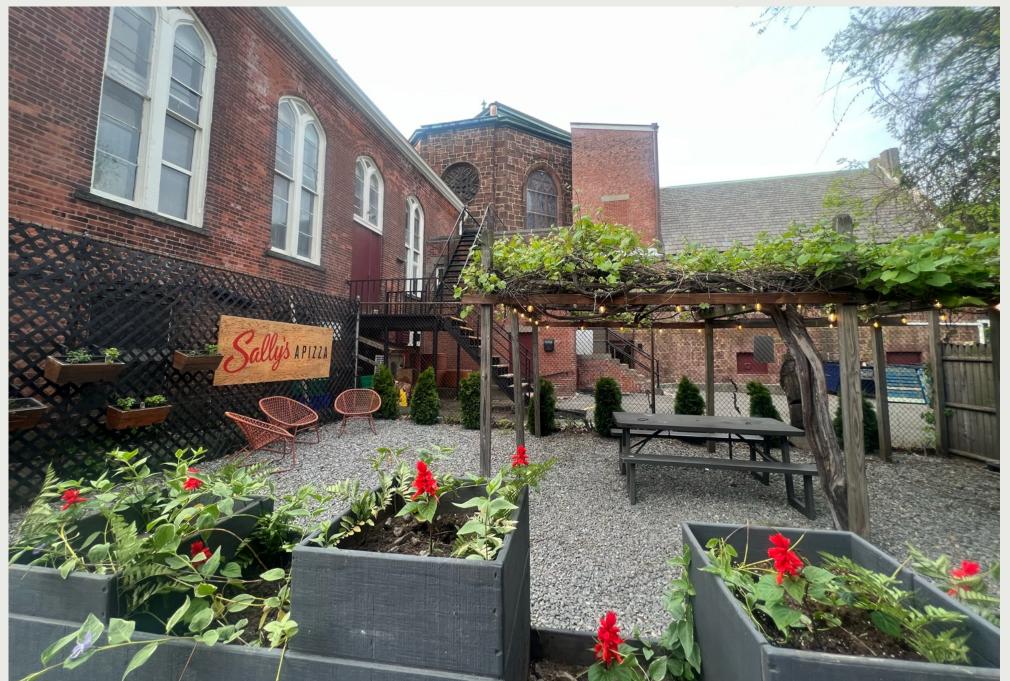

## AN EXTENSION OF OUR FAMILY KITCHEN

Join us for a private dining experience in our backyard terrace under the same grapevines where Sal and Flo broke bread with the Sally's family at the end of a long night.

## THE DETAILS

• The Grotto Experience can accommodate up to 24 guests with a minimum of 6 guests.

• Experience that is available between the hours of 6PM-11PM (FRI-SAT) and 6PM-10PM (SUN-THU).

 For more information please complete the inquiry form on the <u>Events page</u> or contact Helen at helenb@sallysapizza.com