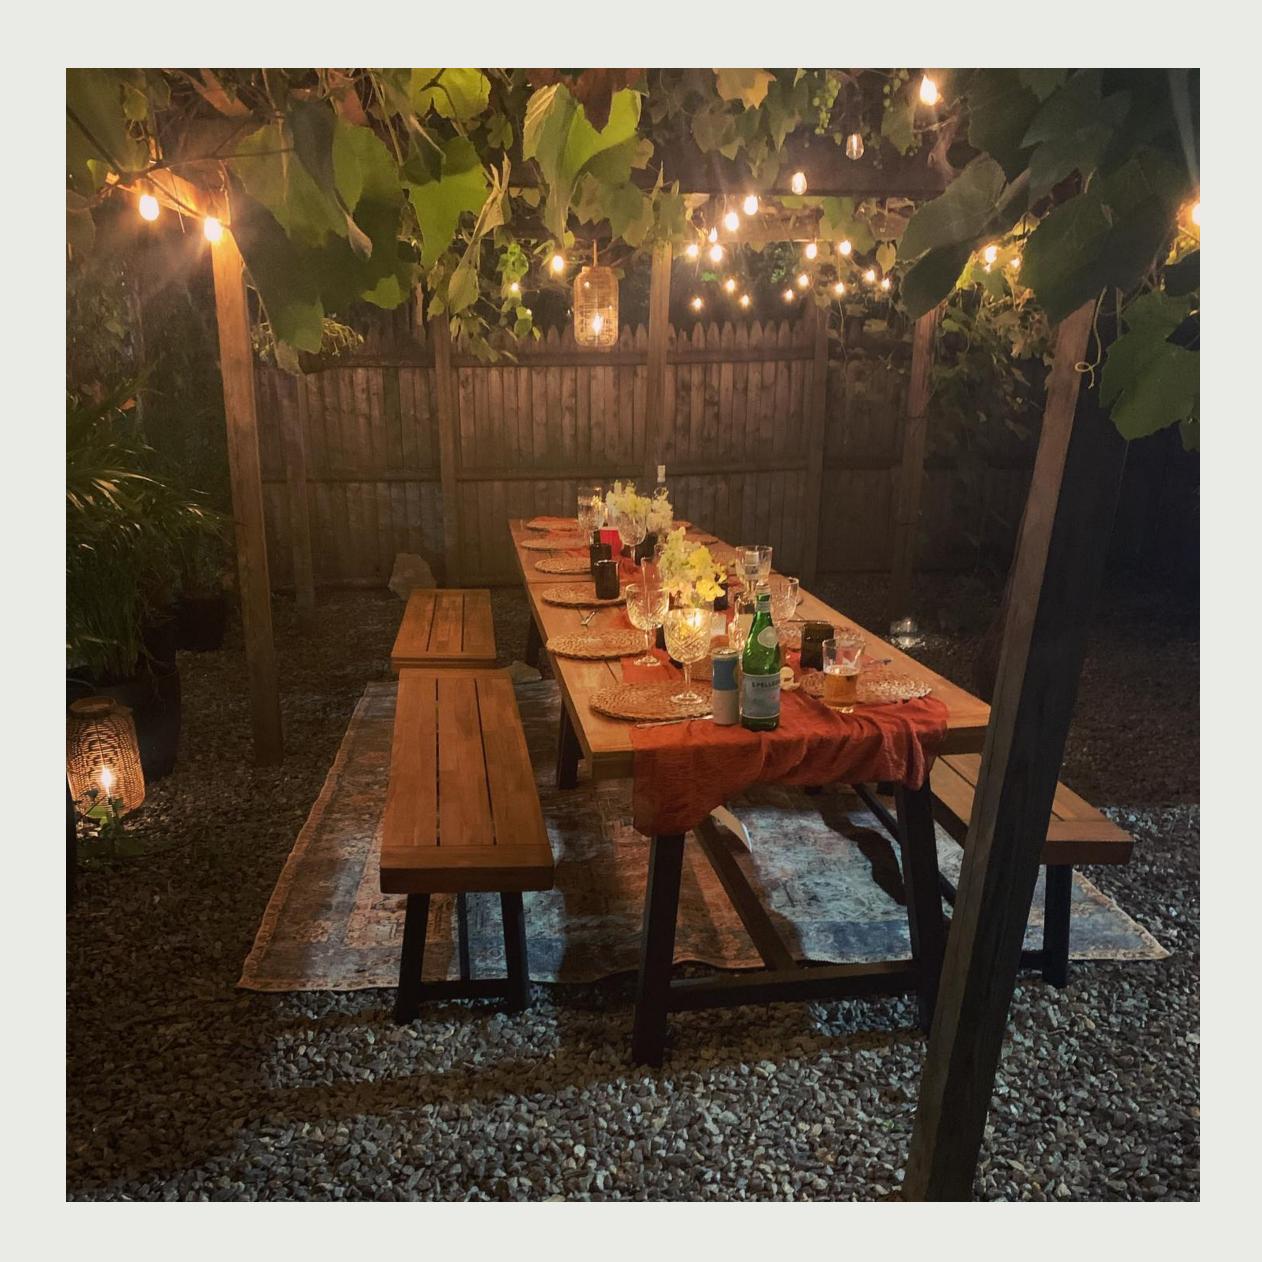

## AN EXTENSION OF OUR FAMILY KITCHEN

Join us for a private dining experience in our backyard terrace under the same grapevines where Sal and Flo broke bread with the Sally's family at the end of a long night.

## THE DINING EXPERIENCE

- 2-hour experience.
- Flexible four-course menu including pizza, salad, dessert, house wines, beer, and non-alcoholic beverages.
- All-inclusive pricing.

## THE DETAILS

• The Grotto Experience can accommodate up to 24 guests with a minimum of 6 guests.

• Experience that is available between the hours of 6PM-11PM (FRI-SAT) and 6PM-10PM (SUN-THU).

 For more information please complete the inquiry form on the <u>Events page</u> or contact Helen at helenb@sallysapizza.com