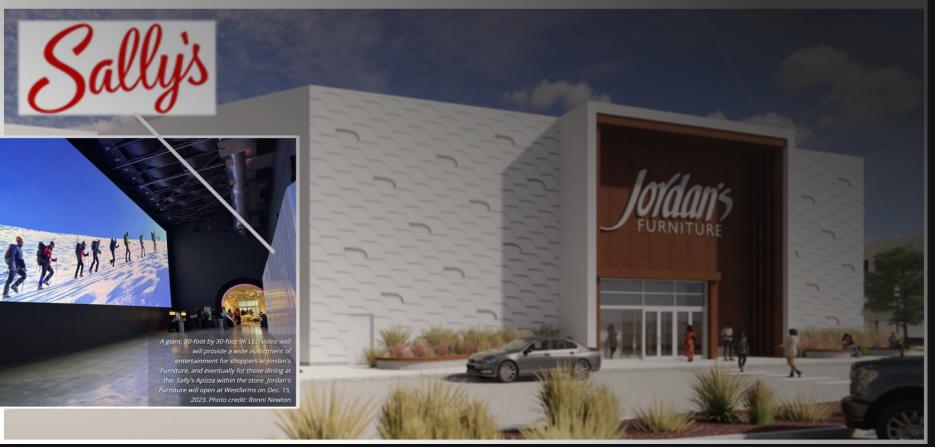

#### AT JORDAN'S, FARMINGTON, CT OPENING 2024

= Hartford Courant

Not just a furniture store: With 80-foot LED screen and Sally's Apizza, Jordan's at Westfarms aims to be a destination

Things to Do | Not just