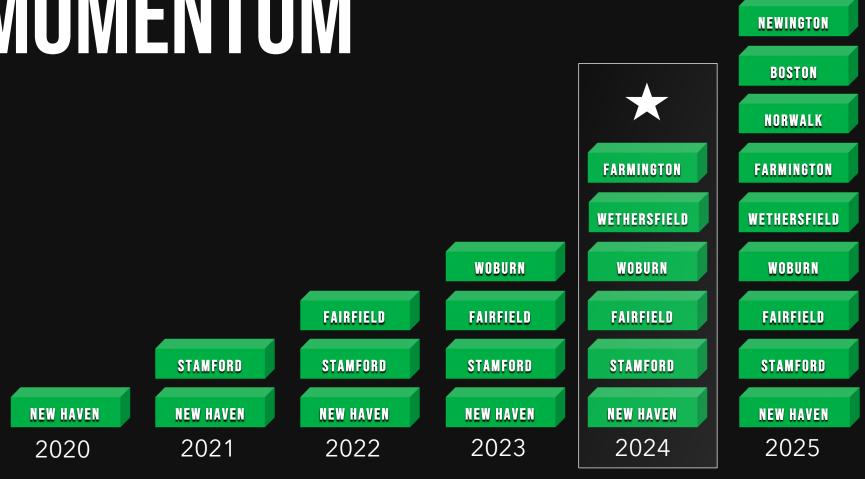

# Sally'S IS NOW DEVELOPING MULTIPLE LOCATIONS

# Sally's APIZZA® NEW LOCATION NOMENTUM

SOUTH WINDSOR

CONCORD

DORCHESTER

## SALLY'S WOBURN, MA OPENED 2023

The toughest seat in town? It's at a Woburn pizzeria.

Mozzarella and tomato sauce pizza at the newly opened Sally's Apizza in Woburn.  ${\it LANI TURNER/GLOBE STAFF}$ 

By Kara Baskin, The Boston Globe updated on January 4, 2024 f X 🖬 🖘 🐴

### SALLY'S WETHERSFIELD, CT OPENING 2024

Sally's APIZZA

#### AT JORDAN'S, FARMINGTON, CT OPENING 2024

= Hartford Courant

Not just a furniture store: With 80-foot LED screen and Sally's Apizza, Jordan's at Westfarms aims to be a destination

Things to Do | Not just

## SALLY'S NEWINGTON, CT Opening 2025

# Sally'S NORWALK, CT Opening 2025

ally's APIZZA

and the second second

E

Perete