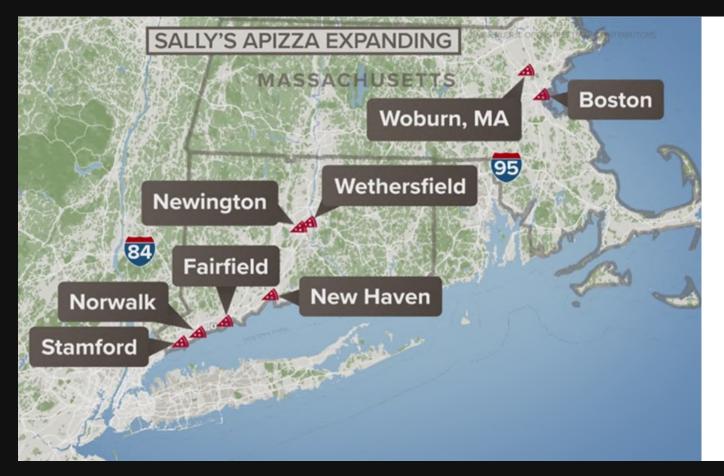

#### Sally's Apizza opening new location in Massachusetts

Sally's is expanding past Wooster St. into several more locations in Connecticut and the Boston area.

## PLANNED NORTHEAST DEVELOPMENT MARKETS

#### Representative Potential Sally's Markets

Dorchester, MA Concord, MA **Burlington**, MA **Providence**, **RI** South Windsor, CT Paramus, NJ Lake Forest, NY Garden City, NY