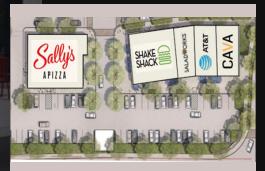

#### AT JORDAN'S, FARMINGTON, CT OPENING 2024

= Hartford Courant

Not just a furniture store: With 80-foot LED screen and Sally's Apizza, Jordan's at Westfarms aims to be a destination

Things to Do | Not just