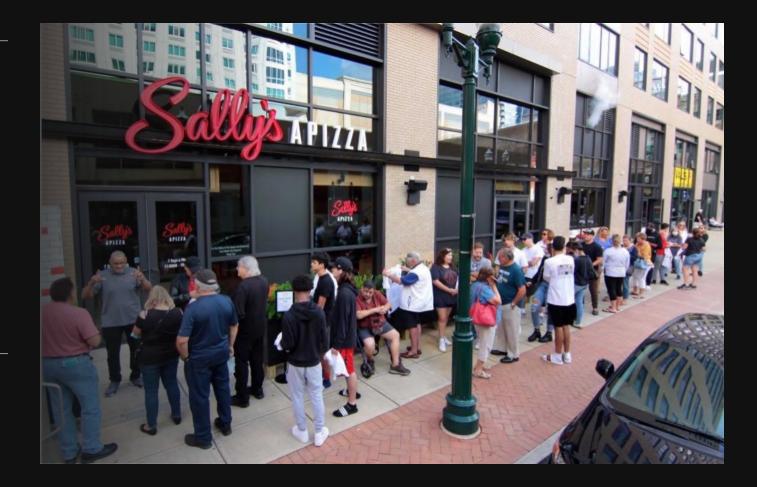

#### stamford advocate

New Haven favorite Sally's Apizza bursts onto Stamford's food scene "like something out of a movie"

**Verónica Del Valle** Oct 7, 2021

#### The pizza that fans stand in line for

The toughest table in town these days? No, it's not at a swanky downtown restaurant — it's at Sally's Apizza. The celebrated, 85-year-old New Haven pizzeria opened its first Massachusetts location in Woburn in December, with lines out the door and around the block. I know; I saw them every time I scoted into HomeGoods next door to do my holiday shopping.