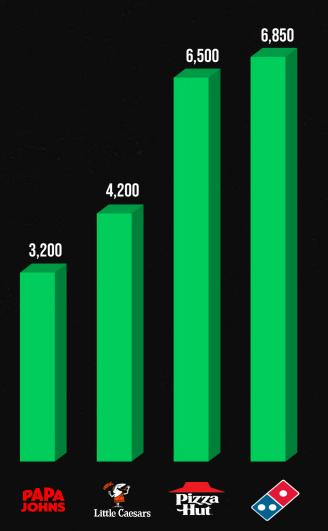

# **35,000+ PIZZA CHAIN LOCATIONS LARGE ADDRESSABLE MARKET**

1.200

560

MOD

300

BLAZE

140

california