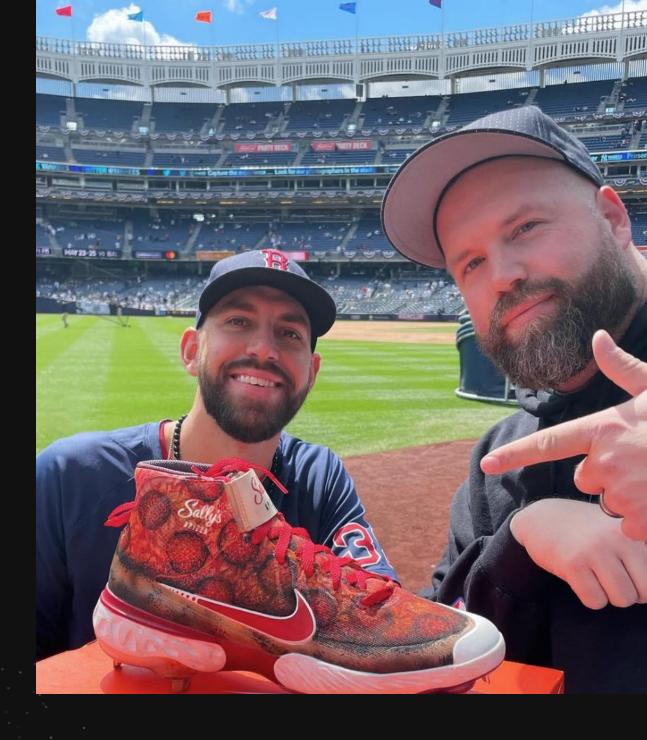

#### #1 PIZZA REVIEWER DAVE PORTNOY

Sally's is his <u>favorite of all time</u>

#### Portnoy lists Sally as his #1 favorite

Dave Portnoy @stoolpresidente

In honor of National Pizza Day here are my official Top 10 pizza places in the world.

Portnoy media presence has enormous reach

RARSTOOL