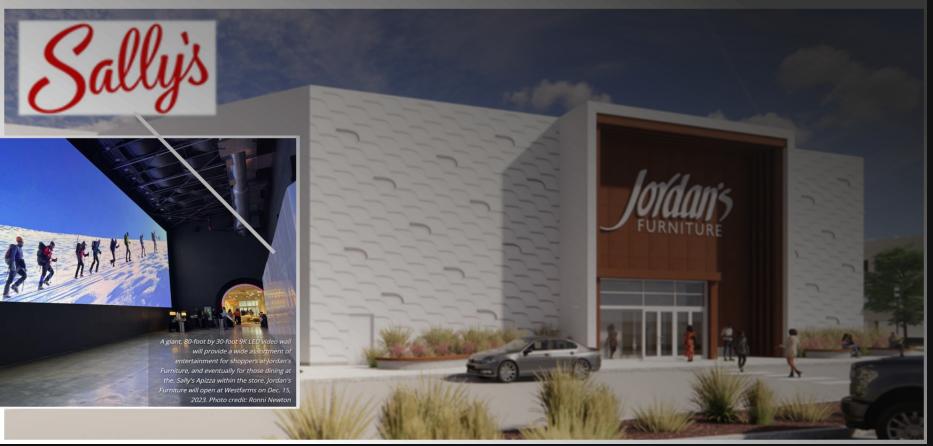

#### AT JORDAN'S, FARMINGTON, CT OPENING Q1 2025

= Hartford Courant

Not just a furniture store: With 80-foot LED screen and Sally's Apizza, Jordan's at Westfarms aims to be a destination

Things to Do | Not just

## *Sally's* At Jordan's, Farmington, CT

響