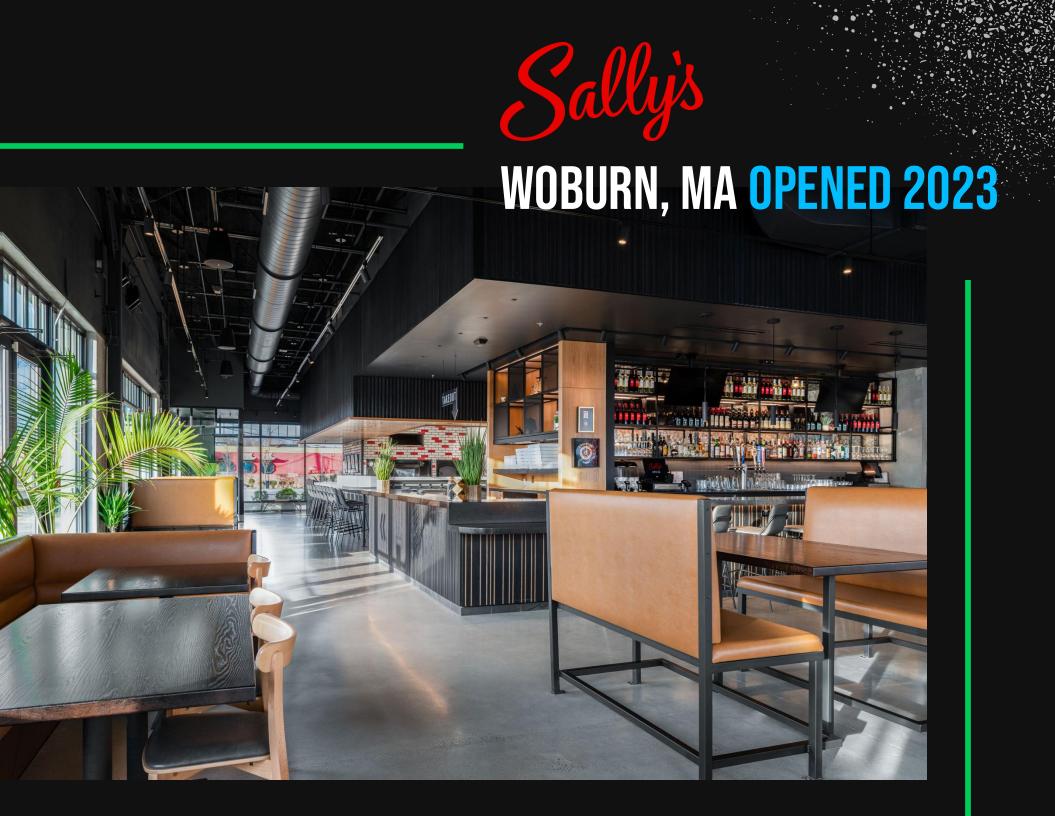

#### WOBURN, MA OPENED 2023

#### THE BOSTON GLOBE

The toughest seat in town? It's at a Woburn pizzeria.

Mozzarella and tomato sauce pizza at the newly opened Sally's Apizza in Woburn.  $L\!ANE$  TURNER/GLOBE STAFF

By Kara Baskin, The Boston Globe updated on January 4, 2024 F 🗶 🖬 GD 👫

The toughest table in town these days? No, it's not at a swanky downtown restaurant — it's at Sally's Apizza. The celebrated, 85-year-old New Haven pizzeria opened its first Massachusetts location in Woburn in December, with lines out the door and around the block. I know; I saw them every time I scoted into HomeGoods next door to do my holiday shopping.