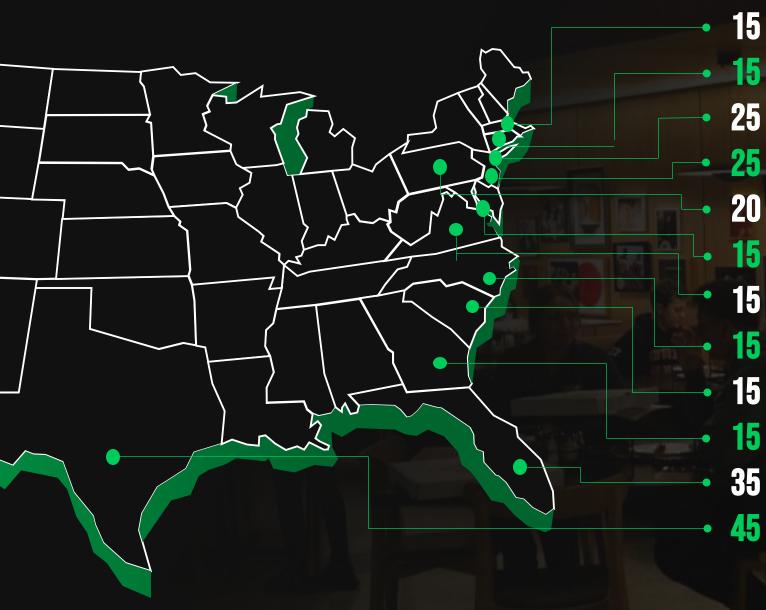

#### STRATEGIC LOCATION GOALS TARGET NUMBER OF Sally's BY STATE

**Massachusetts** Connecticut **New York New Jersey** Pennsylvania Maryland Virginia **North Carolina South Carolina** Georgia Florida **Texas** 

#### PLANNED FLORIDA DEVELOPMENT MARKETS

#### Representative Potential Sally's Markets

Miami

**Coral Gables** 

Aventura

Fort Lauderdale

**Boca Raton** 

Delray Beach

West Palm Beach

# **THERE ARE CURRENTLY OVER 75,000 PIZZA RESTAURANTS IN THE U.S.**

This Presents a Large Enough Market for Over 1,000 Sally Locations