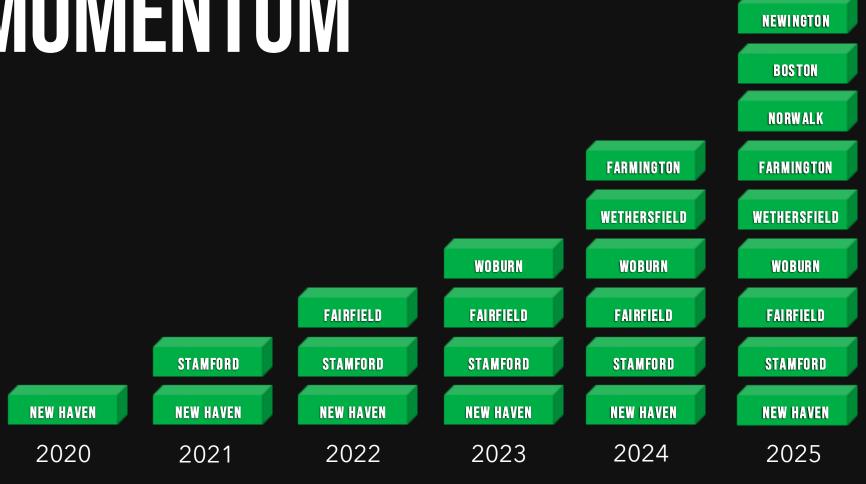

# Sally's APIZZA® NEW LOCATION NOMENTUM

SOUTH WINDSOR

CONCORD

DORCHESTER

## Sally's IS NOW DEVELOPING MULTIPLE LOCATIONS

#### WOBURN, MA OPENED 2023

#### WETHERSFIELD, CT OPENED 2024

#### AT JORDAN'S, FARMINGTON, CT OPENING Q1 2025

= Hartford Courant

Not just a furniture store: With 80-foot LED screen and Sally's Apizza, Jordan's at Westfarms aims to be a destination

Things to Do | Not just

#### **BOSTON SEAPORT, MA IN DEVELOPMENT 2025**

#### SOUTH NORWALK, CT Opening 2025

and the second second

TERRET