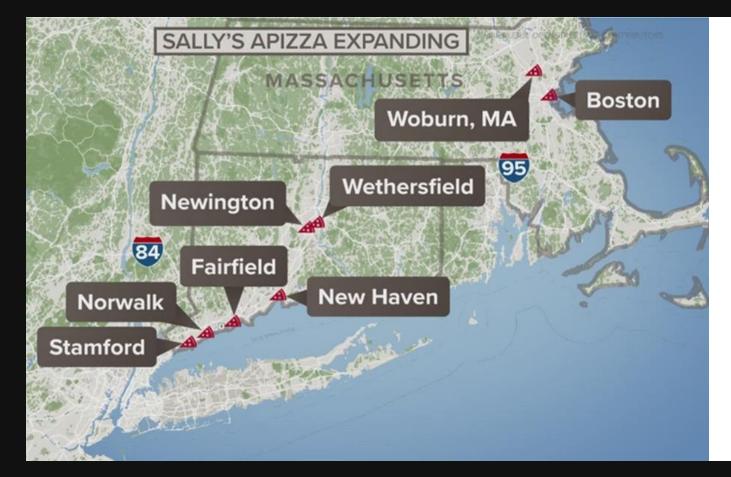

#### Sally's Apizza opening new location in Massachusetts

Sally's is expanding past Wooster St. into several more locations in Connecticut and the Boston area.

#### PLANNED NORTHEAST DEVELOPMENT MARKETS