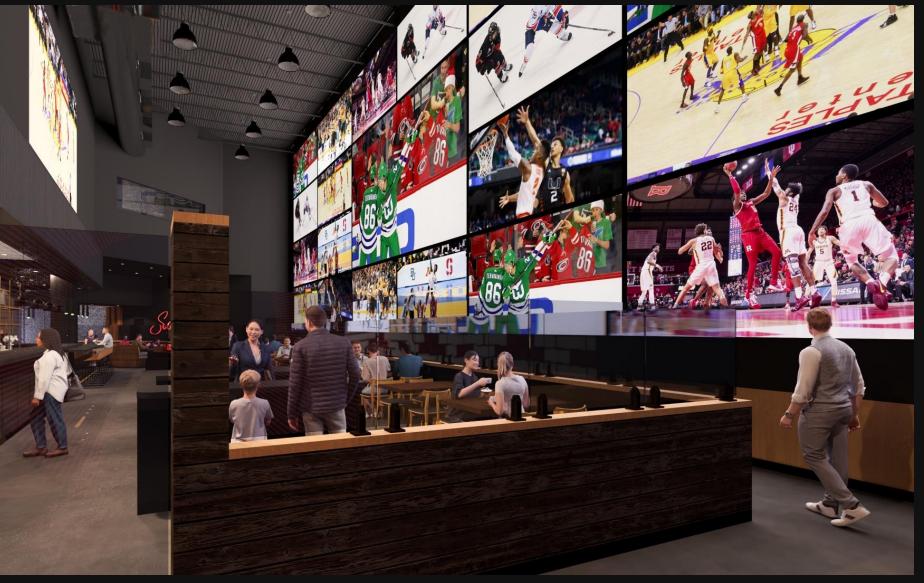

#### AT JORDAN'S, FARMINGTON, CT OPENING Q1 2025

= Hartford Courant

Not just a furniture store: With 80-foot LED screen and Sally's Apizza, Jordan's at Westfarms aims to be a destination

Things to Do | Not just

## *Sally's* At Jordan's, Farmington, CT

響