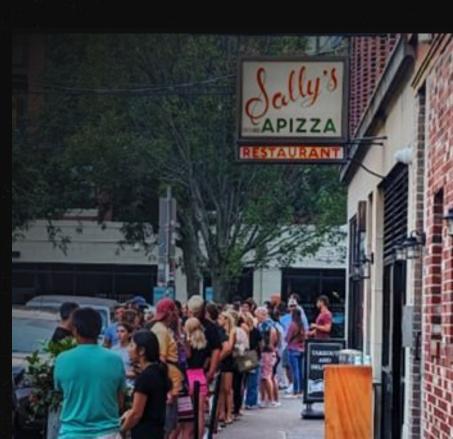

## **Sally's THE CRAVEABLE ARTISAN PIZZA** THAT PEOPLE STAND IN LINE FOR

#### SO GOOD THAT PEOPLE Stand in line for it