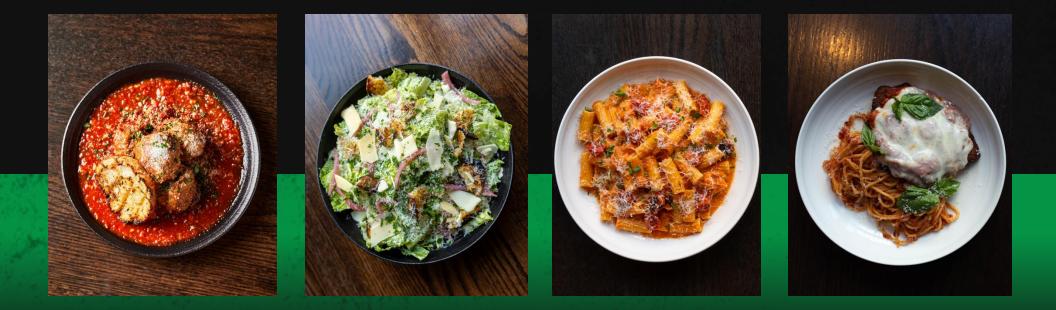

#### UNIQUE PIZZA

- **3,000 ° F Oven Flame** Melds Ingredients
- Cheese Blend is Freshly Shredded
- Sauce Recipe Bursts with Flavor
- **Crust** is Both Crispy and Chewy

#### **CLASSIC ITALIAN FAVORITES** MADE "THE *Sally*'s WAY" –

# THE Sally'S WAY

DO EVERYTHING LIKE YOU'RE Doing it for your family

Make every dish rousing to the palette

**Give it that wow factor** 

See people light up with each bite